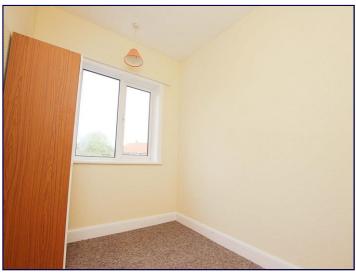

## Bedroom 2 12' 0" x 12' 10" (3.65m x 3.91m)

Bedroom-3 7' 1" x 9' 9" (2.16m x 2.97m)

**Shower Room** 5' 8" x 7' 1" (1.73m x 2.16m)