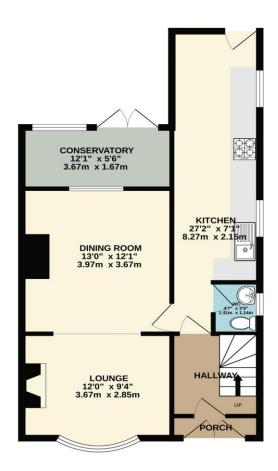

# - CROFTS ESTATE AGENTS

PASSIONATE ABOUT PROPERTY

IMMINGHAM 01469 564294

SALES LETTINGS NEW HOME SALES LAND PROPERTY MANAGEMENT AUCTIONS FINANCIAL ADVICE AND MORTGAGES ENERGY PERFORMANCE PROVIDE

Lounge 9' 4" x 12' 0" (2.84m x 3.65m)

## **Dining Room** 12' 1" x 13' 0" (3.68m x 3.96m)

## Kitchen 7' 1" x 27' 2" (2.16m x 8.27m)

## Conservatory 5' 6" x 12' 1" (1.68m x 3.68m)