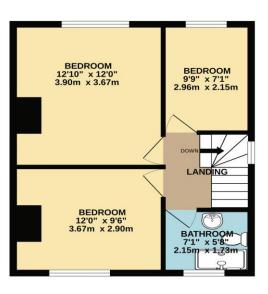

## **Bedroom 1** 9' 6" x 12' 0" (2.89m x 3.65m)

## Bedroom 2 12' 0" x 12' 10" (3.65m x 3.91m)

Bedroom-3 7' 1" x 9' 9" (2.16m x 2.97m)

**Shower Room** 5' 8" x 7' 1" (1.73m x 2.16m)