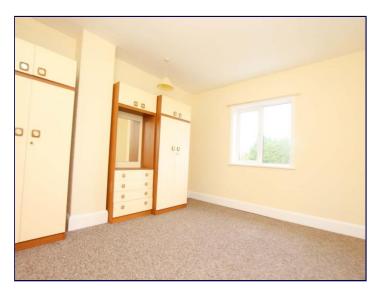

## **Bedroom 1** 9' 6" x 12' 0" (2.89m x 3.65m)

## Bedroom 2 12' 0" x 12' 10" (3.65m x 3.91m)

Bedroom-3 7' 1" x 9' 9" (2.16m x 2.97m)

**Shower Room** 5' 8" x 7' 1" (1.73m x 2.16m)