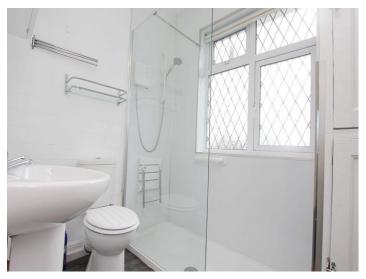

## Bedroom 2 12' 0" x 12' 10" (3.65m x 3.91m)

Bedroom-3 7' 1" x 9' 9" (2.16m x 2.97m)

**Shower Room** 5' 8" x 7' 1" (1.73m x 2.16m)